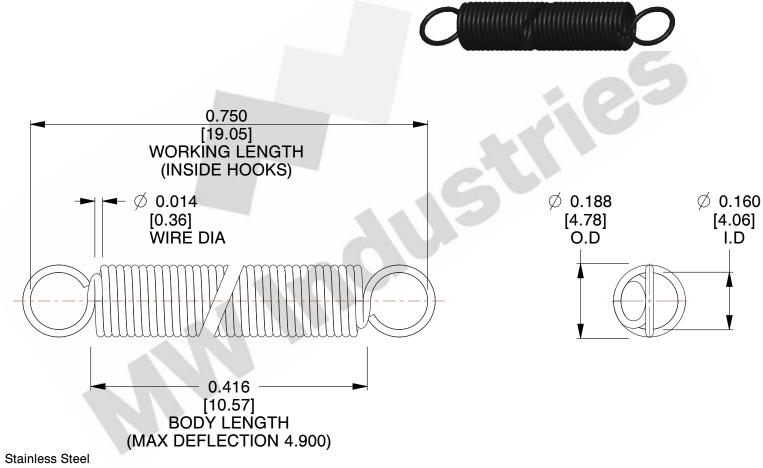

NOTES:

1. Material: Stainless Steel

2. Finish:

3. Sugg Max. Load: 0.550 (lbs) 4. Sugg Max. Deflection: 4.900 (in)

5. All Drawing Dimensions are in Inches [mm]

6. Coil Co

are provided for reference and evaluation purposes only, and is subject to change without notice. MW Industries makes no representations, warranties or guarantees as to the appropriateness, accuracy, completeness, or suitability for any purpose, of the file, information or specifications. You are solely responsible for the use of the file, information or specifications.

3.000

SCALE

COMPONENT **SPRINGS** UNIT **ZZ3-11** INCH [mm] SHEET **EXTENSION SPRINGS** 1 of 1