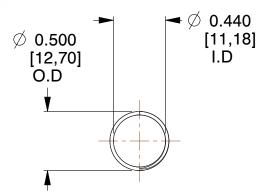

## **NOTES:**

1. Material: Stainless Steel

2. Finish: Glod Irridite

3. Ends: Closed and Ground

4. Total Coils: 10.000

5. Sugg. Max. Deflection: 2.400 (in) 6. Sugg. Max. Load: 2.300 (lbs)

7. All Drawing Dimensions are in Inches [mm]