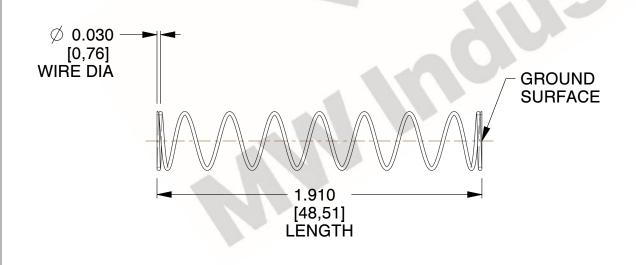

## **NOTES:**

1. Material: Stainless Steel

2. Finish: Glod Irridite

3. Ends: Closed and Ground

4. Total Coils: 10.000

5. Sugg. Max. Deflection: 2.400 (in) 6. Sugg. Max. Load: 2.300 (lbs)

7. All Drawing Dimensions are in Inches [mm]