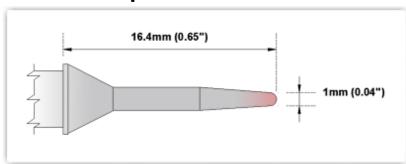

## **EBM8CS154**

Conical Sharp 1.0mm (0.04")

Tip Style: Conical Sharp
Tip Width: 1.00mm (0.04")
Tip Length: 16.40mm (0.65")

800°F Type Cartridge<sup>1</sup>: 420°C - 475°C

RoHS Compliant<sup>2</sup> / Lead Free: YES