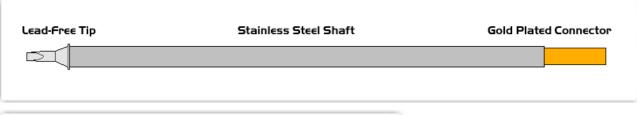

Equivalent to: STTC-807 For Use With: EB-9000S

## **Material Composition**

<sup>&</sup>lt;sup>1</sup> Easybraid tip cartridges will typically idle within a temperature range of +/-1.1°C. However, there is variation in idle temperature across tip geometries within an individual temperature series. Easybraid offers a wide variety of tip geometries from 0.4mm fine point tip to 5m chisel. The length and geometry of a tip will have an influence on the tip idle temperature. To accurately measure idle temperature it will depend greatly on the measurement method, technique and equipment used. Two different methods or the use of alternative equipment will produce different test results.