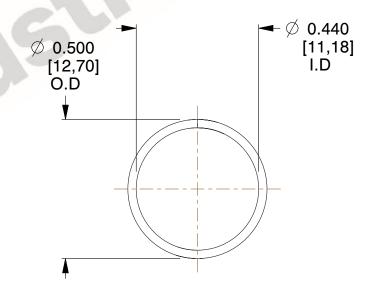

## **NOTES:**

1. Material : Music Wire 2. Finish : Glod Irridite

3. Ends: Closed

4. Total Coils: 10.000

5. Sugg. Max. Deflection: 0.520 (in)6. Sugg. Max. Load: 2.300 (lbs)

7. All Drawing Dimensions are in Inches [mm]