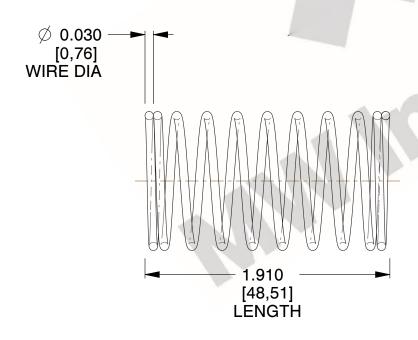

## **NOTES:**

1. Material : Music Wire 2. Finish : Glod Irridite

3. Ends: Closed

4. Total Coils: 10.000

5. Sugg. Max. Deflection: 0.520 (in)6. Sugg. Max. Load: 2.300 (lbs)

7. All Drawing Dimensions are in Inches [mm]