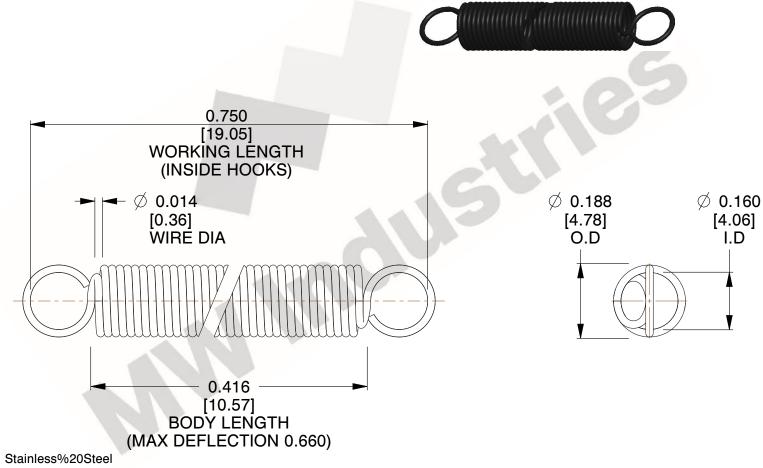

NOTES:

1. Material: Stainless%20Steel

2. Finish:

3. Sugg Max. Load: 0.550 (lbs) 4. Sugg Max. Deflection: 0.660 (in)

5. All Drawing Dimensions are in Inches [mm]

6. Coil%2

makes no representations, warranties or guarantees as to the appropriateness, accuracy, completeness, or suitability for any purpose, of the file, information or specifications.

SCALE

3.000

COMPONENT

**SPRINGS** UNIT INCH [mm] SHEET

1 of 1

**EXTENSION SPRINGS** 

**ZZ3-11** 

www.mwcomponents.com