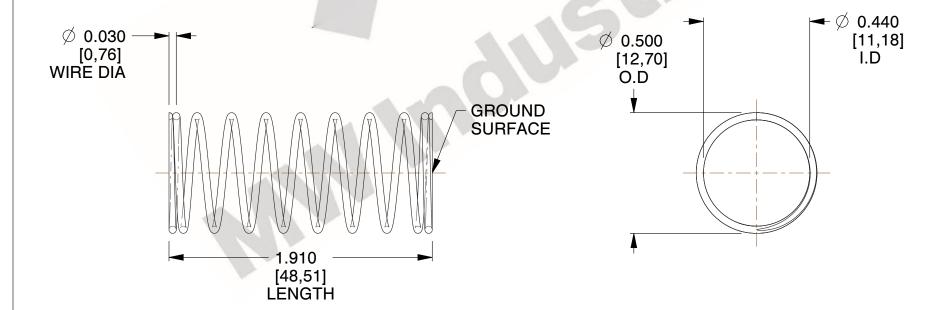

## **NOTES:**

1. Material : Stainless Steel

2. Finish: Glod Irridite

3. Ends: Closed and Ground

4. Total Coils: 10.000

5. Sugg. Max. Deflection: 0.360 (in)6. Sugg. Max. Load: 2.300 (lbs)

7. All Drawing Dimensions are in Inches [mm]

2.516

SCALE

is disclose ept ies.

COMPRESSION SPRINGS

11772

COMPONENT

UNIT
INCH [mm]
SHEET

1 of 1