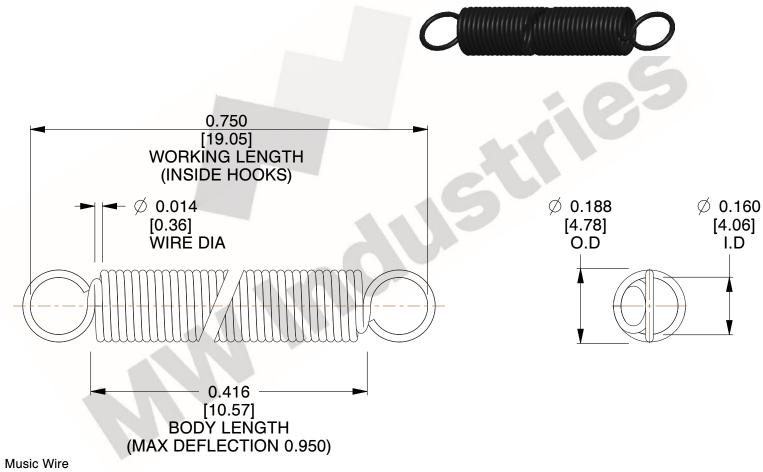

NOTES:

1. Material: Music Wire

2. Finish:

3. Sugg Max. Load: 0.550 (lbs) 4. Sugg Max. Deflection: 0.950 (in)

5. All Drawing Dimensions are in Inches [mm]

6. Coil Cou

www.mwcomponents.com 800.237.5225

This file and any associated information and specifications are provided for reference and evaluation purposes only, and is subject to change without notice. MW Industries makes no representations, warranties or guarantees as to the appropriateness, accuracy, completeness, or suitability for any purpose, of the file, information or specifications. You are solely responsible for the use of the file, information or specifications.

3.000

SCALE

UNIT **ZZ3-11** INCH [mm] SHEET **EXTENSION SPRINGS** 1 of 1

**SPRINGS** 

COMPONENT