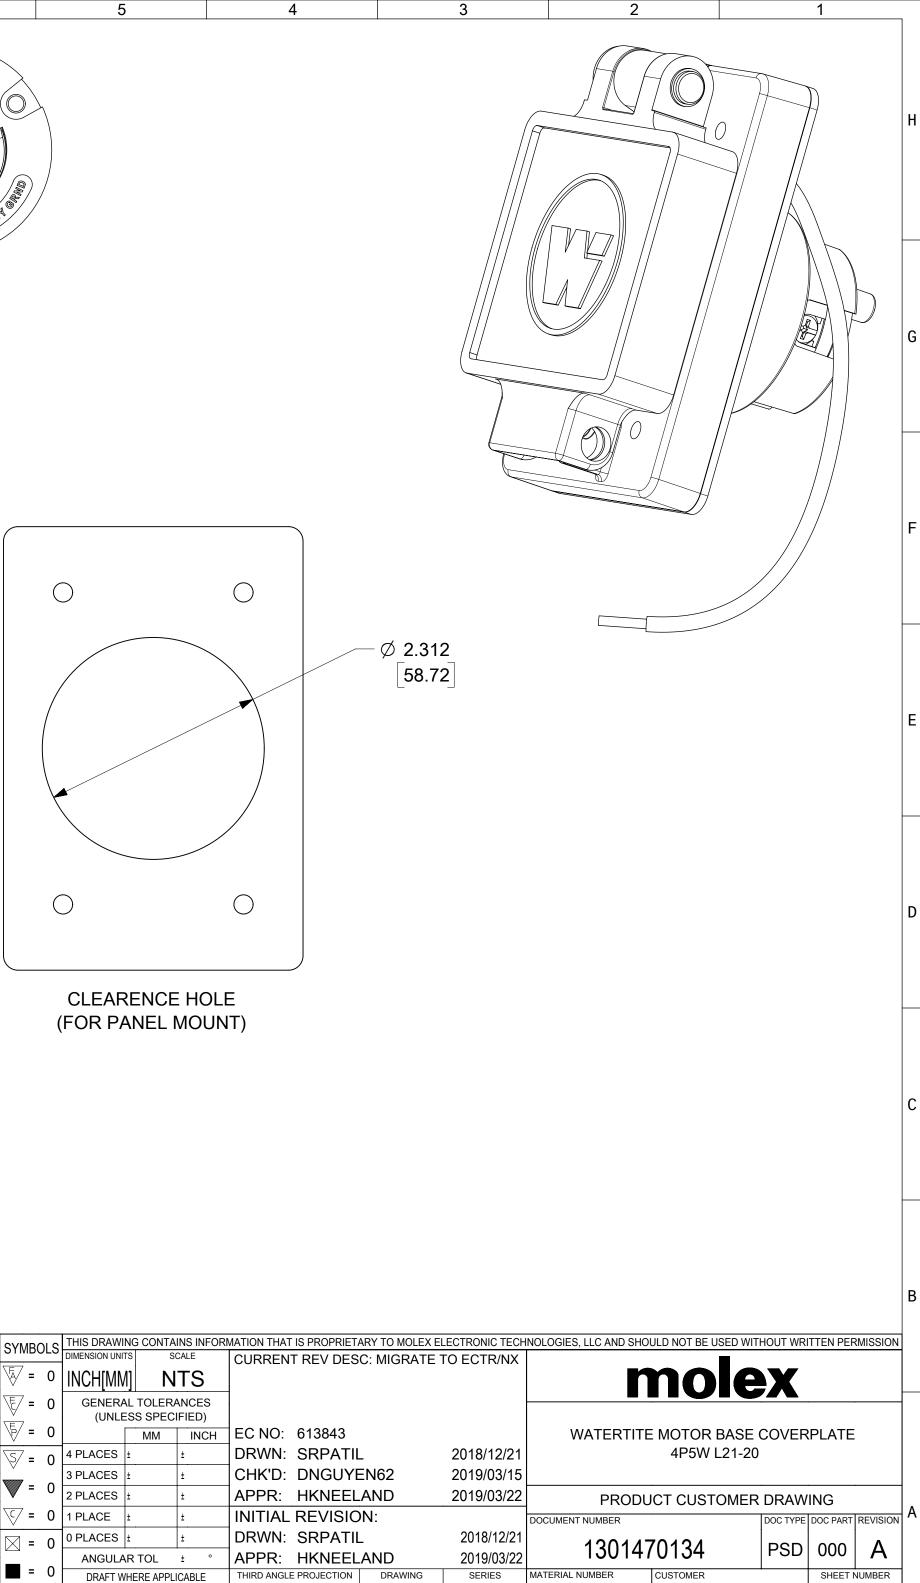

|         | 12                             | 11                                              | 10                 | 9                                 | 8              | 7                     | 6         |
|---------|--------------------------------|-------------------------------------------------|--------------------|-----------------------------------|----------------|-----------------------|-----------|
|         | ORDER NO.                      | WOODHEAD NO.                                    | COLOR              |                                   |                |                       |           |
|         | 130147-0134                    | 66W81                                           | YELLOW             |                                   |                |                       |           |
| G       | Ø 0.187                        |                                                 |                    |                                   |                | (2.24)                | FACE VIEW |
|         | [4.75]                         | <ul> <li>【(3.13) —</li> <li>[(79.4)]</li> </ul> |                    |                                   |                | (3.34) ——<br>(84.8) ] |           |
| F       |                                |                                                 |                    |                                   |                |                       |           |
| E       | (4.62)<br>[(117.5)]            |                                                 |                    | 3.25<br>[82.6]                    |                |                       |           |
| D       |                                |                                                 |                    | ★                                 |                |                       |           |
|         |                                | <ul> <li>■ 1.88</li> <li>[47.6]</li> </ul>      |                    |                                   |                |                       |           |
| с       |                                |                                                 |                    |                                   |                |                       |           |
|         | DESCRPITION                    |                                                 | MATERIAL           |                                   |                | QTY.                  |           |
|         | BLADES                         |                                                 | BRASS, NICK        | EL PLATED                         |                | 3                     |           |
| в       | RETAINING SCRE                 | EWS                                             | STAINLESS S        | STEEL                             |                | 3                     |           |
|         | CLAMP AND TERMINAL SCREW ASSY. |                                                 | BRASS, ZINC PLATED |                                   |                | 3                     |           |
|         | MALE INSERT AS                 | SSY                                             | NYLON              |                                   |                | 1                     | S)<br>V   |
|         | TERMINAL COVE                  |                                                 | POLYCARBO          |                                   |                | 1                     | \<br>₹    |
|         | COVER ASSEMB                   | LY                                              |                    | NATE, STAINLESS ST                | TEEL, ALUMINUM | 1                     | V.        |
|         | GASKET FLIP                    |                                                 | NEOPRENE           |                                   |                | 1                     | 8         |
| A       | MOTOR BASE MT                  |                                                 |                    | NATE, STAINLESS ST                | IEEL, BRASS    | 1                     | ्र        |
|         | SCREW (GROUN                   | -                                               | STAINLESS S        | ASS (TINNED FINISH)               | )              | 1                     |           |
| <br>  _ |                                | P1 RELEASE DATE 20                              |                    | ````````````````````````````````` | ,              | <b>!</b>              |           |