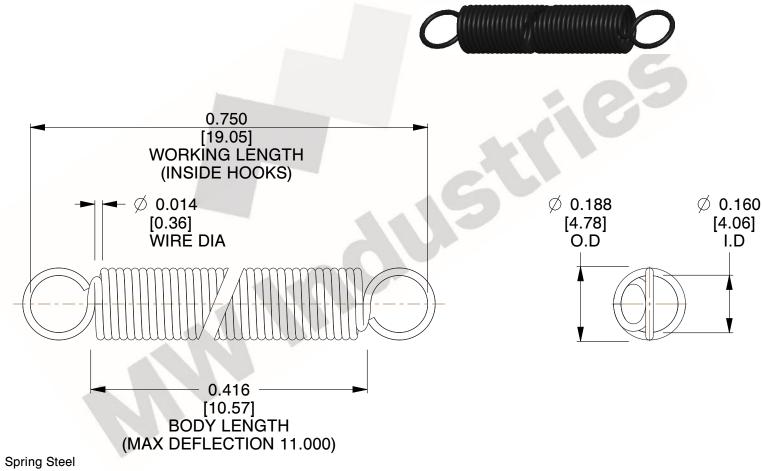

## NOTES:

1. Material : Spring Steel

2. Finish:

3. Sugg Max. Load: 0.550 (lbs) 4. Sugg Max. Deflection: 11.000 (in)

5. All Drawing Dimensions are in Inches [mm]

6. Coil Count

This file and any associated information and specifications are provided for reference and evaluation purposes only, and is subject to change without notice. MW Industries makes no representations, warranties or guarantees as to the appropriateness, accuracy, completeness, or suitability for any purpose, of the file, information or specifications. You are solely responsible for the use of the file, information or specifications.