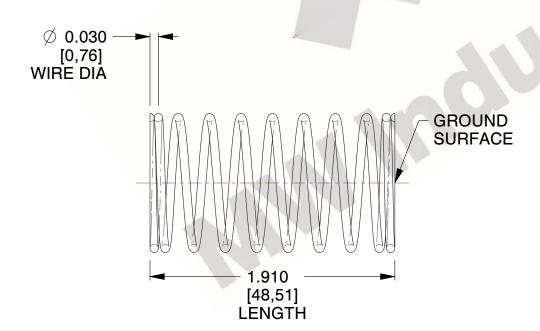

## **NOTES:**

1. Material : Stainless Steel

2. Finish: Glod Irridite

3. Ends: Closed and Ground

4. Total Coils: 10.000

Sugg. Max. Deflection: 0.360 (in)
 Sugg. Max. Load: 2.300 (lbs)

7. All Drawing Dimensions are in Inches [mm]