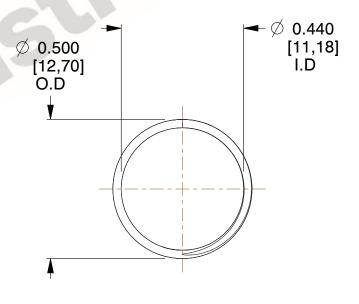

## **NOTES:**

1. Material : Stainless Steel

2. Finish: Glod Irridite

3. Ends: Closed and Ground

4. Total Coils: 10.000

Sugg. Max. Deflection: 0.360 (in)
 Sugg. Max. Load: 2.300 (lbs)

7. All Drawing Dimensions are in Inches [mm]