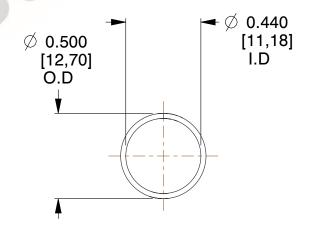

## **NOTES:**

1. Material: Stainless Steel

2. Finish: Glod Irridite

3. Ends: Closed

4. Total Coils: 10.000

5. Sugg. Max. Deflection: 1.100 (in)6. Sugg. Max. Load: 2.300 (lbs)

7. All Drawing Dimensions are in Inches [mm]