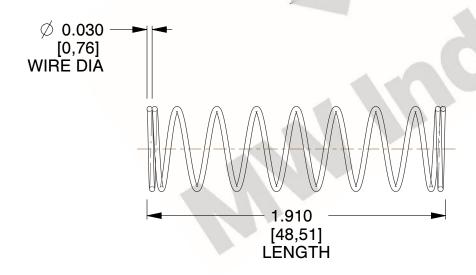

## **NOTES:**

1. Material: Stainless Steel

2. Finish: Glod Irridite

3. Ends: Closed

4. Total Coils: 10.000

5. Sugg. Max. Deflection: 1.100 (in)6. Sugg. Max. Load: 2.300 (lbs)

7. All Drawing Dimensions are in Inches [mm]