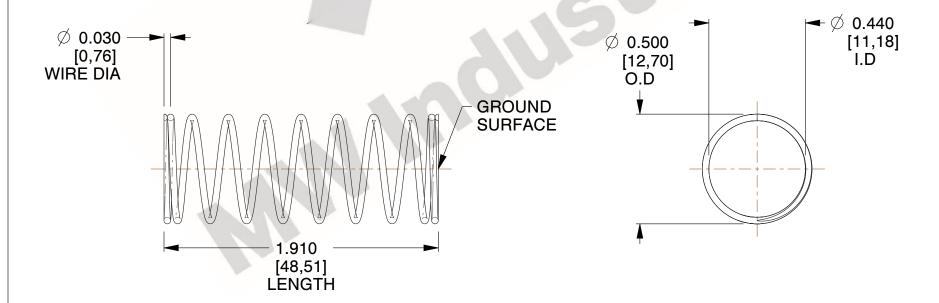

## **NOTES:**

1. Material : Spring Steel 2. Finish : Glod Irridite

3. Ends: Closed and Ground

4. Total Coils: 10.000

5. Sugg. Max. Deflection: 0.860 (in)6. Sugg. Max. Load: 2.300 (lbs)

7. All Drawing Dimensions are in Inches [mm]