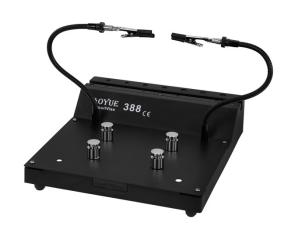

## 388 CircuitVise Versatile Soldering Platform

## **Product Description**

The 388 CircuitVise is perfect for soldering, brazing, jewelry, crafting, painting, replicas, figurines, macro photography, and any other work where precision and accuracy are mandatory.

## **Key Features**

- Durable metal base plate
- Magnetic PCB holders (4 included)
- Helping hand clamps (2 included)
- Fully articulating helping hands with locking mechanism
- Expandable slot for attaching Aoyue 486series fume extractor
- Compatible with additional magnetic attachment tools
- Platform Dimensions: 8" x 8.75" x 1.25"
- Weight 0.85 Lbs