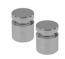

## **Key Features**

- Durable metal base plate
- Magnetic PCB holders (4 included)
- Helping hand clamps (2 included)
- Fully articulating helping hands with locking mechanism
- Expandable slot for attaching Aoyue 486series fume extractor
- Compatible with additional magnetic attachment tools
- Platform Dimensions: 8" x 8.75" x 1.25"
- Weight 0.85 Lbs