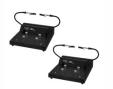

## **Available Configurations & Add-Ons**

**AO388-2** – Two pack of 388 platforms that can be butted together to form one larger surface.

**AO388-486** – Single 388 platform with 110V 486 fume extractor. \*For 220V fan see **AO388-486-220** 