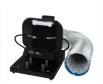

## **Available Configurations & Add-Ons**

**AO388-2** – Two pack of 388 platforms that can be butted together to form one larger surface.

**AO388-486** – Single 388 platform with 110V 486 fume extractor. \*For 220V fan see **AO388-486-220** 

**AO388-486+** - Single 388 platform with 110V 486+ fume extractor. \*For 220V fan see **AO388-486+220** 

**AO388-ARMS** – 2 Pack of flexible arms for 388 platform.

**AO388-MAG2** – 2 Pack of magnetic board holders for 388 platform.