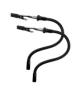

## **Key Features**

- Durable metal base plate
- Magnetic PCB holders (4 included)
- Helping hand clamps (2 included)
- Fully articulating helping hands with locking mechanism
- Expandable slot for attaching Aoyue 486series fume extractor
- Compatible with additional magnetic attachment tools
- Platform Dimensions: 8" x 8.75" x 1.25"
- Weight 0.85 Lbs