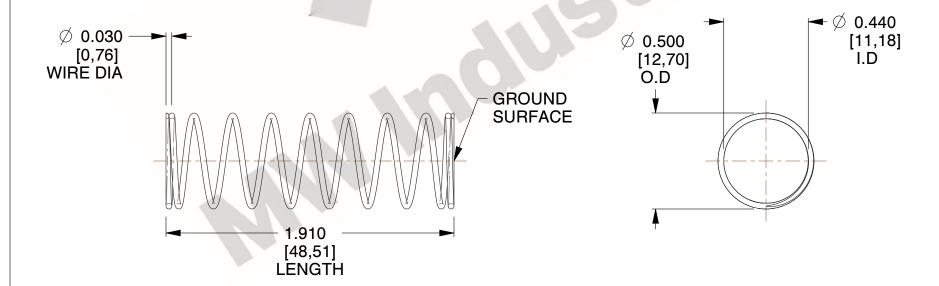

## **NOTES:**

1. Material : Music Wire 2. Finish : Glod Irridite

3. Ends: Closed and Ground

4. Total Coils: 10.000

5. Sugg. Max. Deflection: 0.620 (in)6. Sugg. Max. Load: 2.300 (lbs)

7. All Drawing Dimensions are in Inches [mm]

2.000

SCALE

11772

COMPONENT

COMPRESSION SPRINGS

UNIT
INCH [mm]
SHEET

**SPRINGS** 

1 of 1