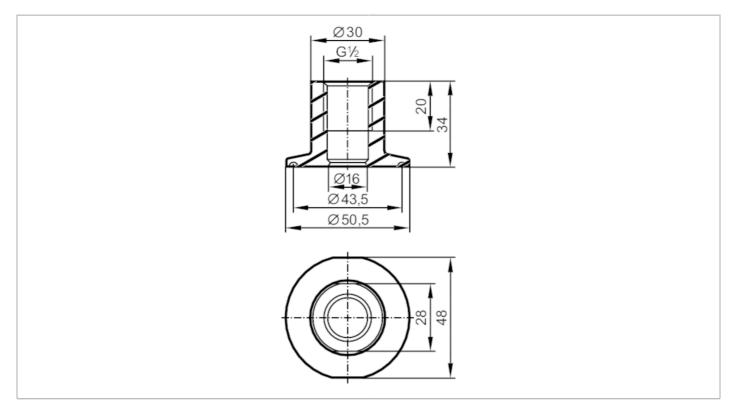

## **Process adapter Tri-Clamp**

ADAPT G1/2-CLAMP DIN32676/1

## CRN EC 1935/2004 EHEDG Tested FCM

| Application                                         |       |                                                                                                               |
|-----------------------------------------------------|-------|---------------------------------------------------------------------------------------------------------------|
| Pressure rating                                     | [bar] | 25                                                                                                            |
| MAWP (for applications according to CRN)            | [bar] | 25                                                                                                            |
| Tests / approvals                                   |       |                                                                                                               |
| Pressure Equipment Directiv                         | /e    | A possible classification to PED depends on the application and has to be carried out by the user / operator. |
| Safety instructions                                 |       | The compatibility between medium and product material has to be checked in all applications.                  |
| Mechanical data                                     |       |                                                                                                               |
| Weight                                              | [g]   | 204.5                                                                                                         |
| Materials                                           |       | stainless steel (1.4435 / 316L)                                                                               |
| Sensor connection                                   |       | G 1/2                                                                                                         |
| Process connection                                  |       | Clamp DN25DN40 (11,5") DIN 32676 (ISO 2852)                                                                   |
| Surface characteristics Ra/R<br>of the wetted parts | 8z    | 0.4 / 4                                                                                                       |
| Remarks                                             |       |                                                                                                               |
| Pack quantity                                       |       | 1 pcs.                                                                                                        |