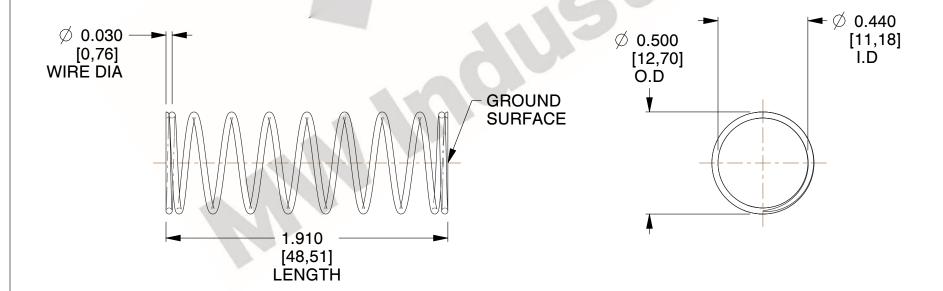

## **NOTES:**

1. Material : Stainless Steel

2. Finish: Glod Irridite

3. Ends: Closed and Ground

4. Total Coils: 10.000

5. Sugg. Max. Deflection: 0.760 (in)6. Sugg. Max. Load: 2.300 (lbs)

7. All Drawing Dimensions are in Inches [mm]

SCALE

2.128

COMPONENT SPRINGS

11772

COMPRESSION SPRINGS

UNIT
INCH [mm]
SHEET