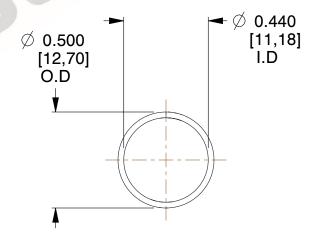

## **NOTES:**

1. Material: Stainless Steel

2. Finish: Glod Irridite

3. Ends: Closed

4. Total Coils: 10.000

Sugg. Max. Deflection: 1.300 (in)
 Sugg. Max. Load: 2.300 (lbs)

7. All Drawing Dimensions are in Inches [mm]