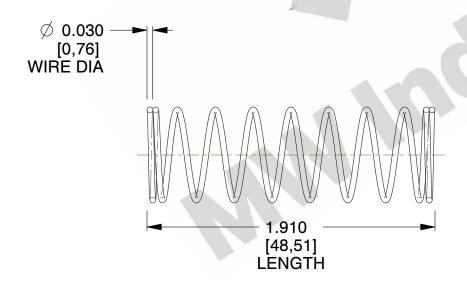

## **NOTES:**

1. Material: Stainless Steel

2. Finish: Glod Irridite

3. Ends: Closed

4. Total Coils: 10.000

Sugg. Max. Deflection: 1.300 (in)
 Sugg. Max. Load: 2.300 (lbs)

7. All Drawing Dimensions are in Inches [mm]