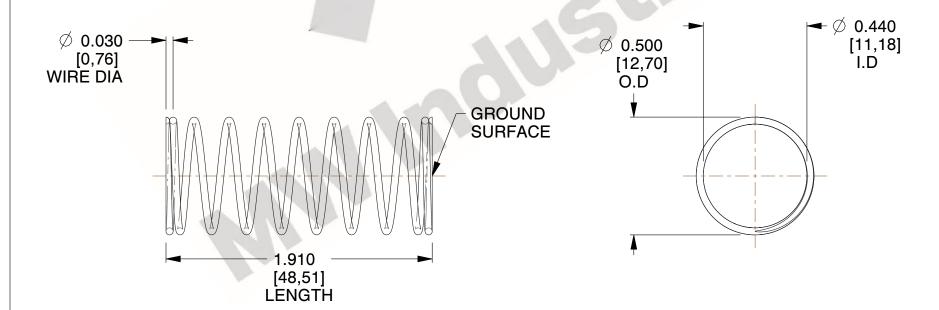

## **NOTES:**

1. Material: Stainless Steel

2. Finish: Glod Irridite

3. Ends: Closed and Ground

4. Total Coils: 10.000

5. Sugg. Max. Deflection: 0.330 (in) 6. Sugg. Max. Load : 2.300 (lbs)

7. All Drawing Dimensions are in Inches [mm]