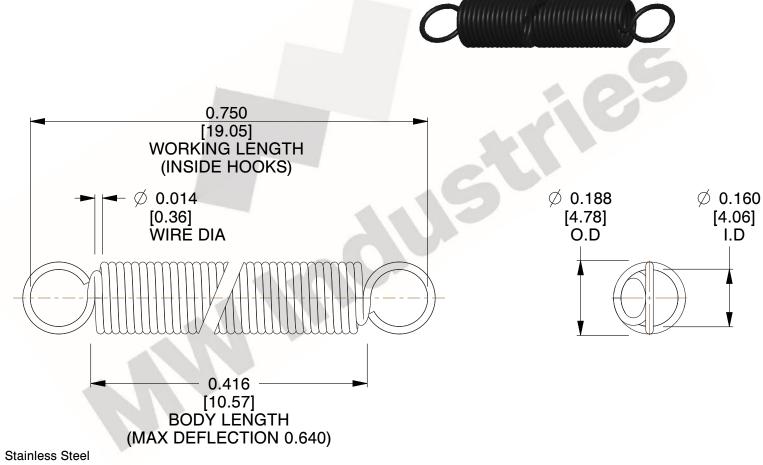

NOTES:

1. Material: Stainless Steel

2. Finish:

3. Sugg Max. Load: 0.550 (lbs) 4. Sugg Max. Deflection: 0.640 (in)

5. All Drawing Dimensions are in Inches [mm]

6. Coi

This file and any associated information and specifications are provided for reference and evaluation purposes only, and is subject to change without notice. MW Industries makes no representations, warranties or guarantees as to the appropriateness, accuracy, completeness, or suitability for any purpose, of the file, information or specifications. You are solely responsible for the use of the file, information or specifications.

3.000

SCALE

COMPONENT **SPRINGS** UNIT **ZZ3-11** INCH [mm] SHEET **EXTENSION SPRINGS** 1 of 1