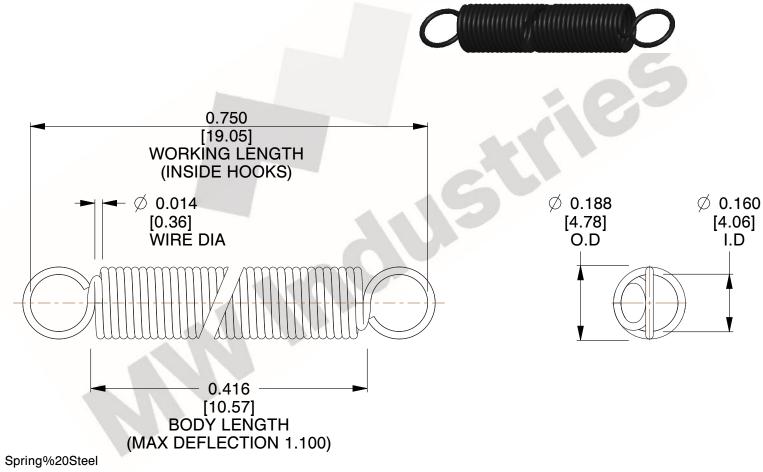

NOTES:

1. Material: Spring%20Steel

2. Finish:

3. Sugg Max. Load: 0.550 (lbs) 4. Sugg Max. Deflection: 1.100 (in)

5. All Drawing Dimensions are in Inches [mm]

6. Coil%

are provided for reference and evaluation purposes only, and is subject to change without notice. MW Industries makes no representations, warranties or guarantees as to the appropriateness, accuracy, completeness, or suitability for any purpose, of the file, information or specifications. You are solely responsible for the use of the file, information or specifications.

3.000

SCALE

**COMPONENT SPRINGS** UNIT **ZZ3-11** INCH [mm] SHEET **EXTENSION SPRINGS** 1 of 1