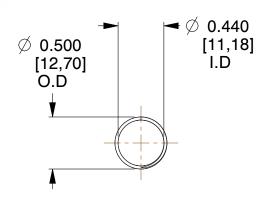

## **NOTES:**

1. Material : Music Wire 2. Finish : Glod Irridite

3. Ends: Closed and Ground

4. Total Coils: 10.000

5. Sugg. Max. Deflection: 1.400 (in)6. Sugg. Max. Load: 2.300 (lbs)

7. All Drawing Dimensions are in Inches [mm]