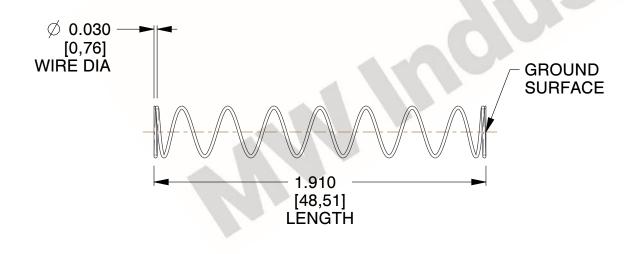

## **NOTES:**

1. Material : Music Wire 2. Finish : Glod Irridite

3. Ends: Closed and Ground

4. Total Coils: 10.000

5. Sugg. Max. Deflection: 1.400 (in)6. Sugg. Max. Load: 2.300 (lbs)

7. All Drawing Dimensions are in Inches [mm]