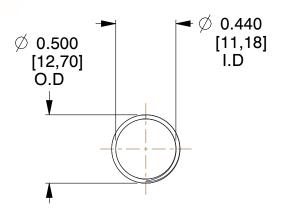

## **NOTES:**

Material : Hard Drawn
Finish : Glod Irridite

3. Ends: Closed and Ground

4. Total Coils: 10.000

Sugg. Max. Deflection: 0.780 (in)
Sugg. Max. Load: 2.300 (lbs)

7. All Drawing Dimensions are in Inches [mm]

1.423

SCALE

11772

COMPONENT

COMPRESSION SPRINGS

UNIT

**SPRINGS** 

INCH [mm]