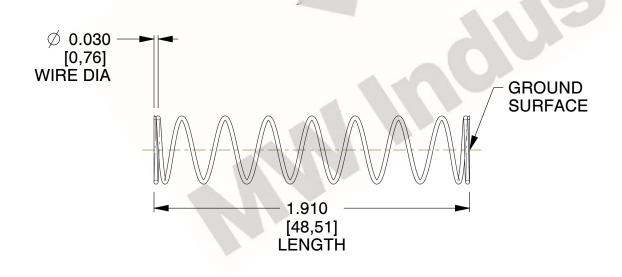

## **NOTES:**

Material : Hard Drawn
Finish : Glod Irridite

3. Ends: Closed and Ground

4. Total Coils: 10.000

Sugg. Max. Deflection: 0.780 (in)
Sugg. Max. Load: 2.300 (lbs)

7. All Drawing Dimensions are in Inches [mm]

1.423

SCALE

11772

COMPONENT

COMPRESSION SPRINGS

UNIT

**SPRINGS** 

INCH [mm]