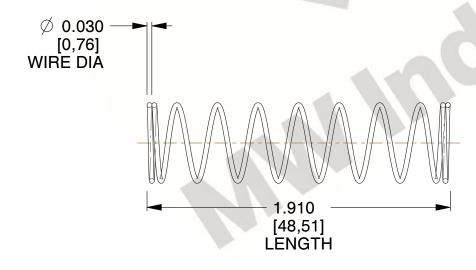

## **NOTES:**

Material : Hard Drawn
 Finish : Glod Irridite

3. Ends: Closed

4. Total Coils: 10.000

Sugg. Max. Deflection: 1.200 (in)
 Sugg. Max. Load: 2.300 (lbs)

7. All Drawing Dimensions are in Inches [mm]