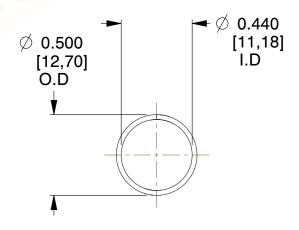

## **NOTES:**

Material : Hard Drawn
 Finish : Glod Irridite

3. Ends: Closed

4. Total Coils: 10.000

Sugg. Max. Deflection: 1.200 (in)
 Sugg. Max. Load: 2.300 (lbs)

7. All Drawing Dimensions are in Inches [mm]