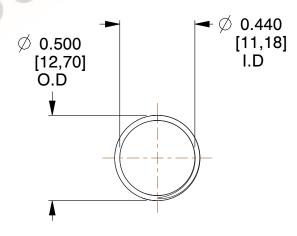

## **NOTES:**

1. Material: Music Wire 2. Finish: Glod Irridite

3. Ends: Closed and Ground

4. Total Coils: 10.000

5. Sugg. Max. Deflection: 0.550 (in) 6. Sugg. Max. Load: 2.300 (lbs)

7. All Drawing Dimensions are in Inches [mm]