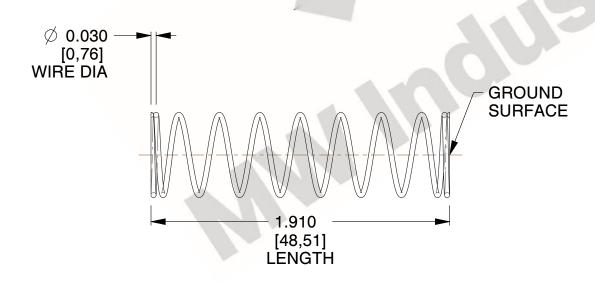

## **NOTES:**

1. Material: Music Wire 2. Finish: Glod Irridite

3. Ends: Closed and Ground

4. Total Coils: 10.000

5. Sugg. Max. Deflection: 0.550 (in) 6. Sugg. Max. Load: 2.300 (lbs)

7. All Drawing Dimensions are in Inches [mm]