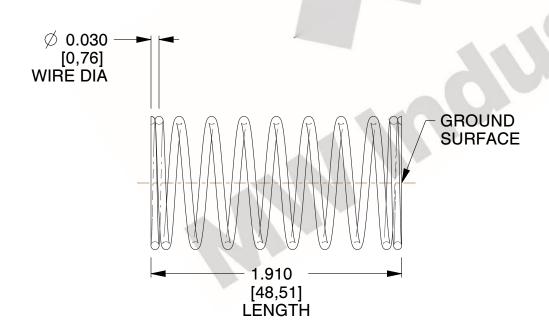

## **NOTES:**

Material : Hard Drawn
 Finish : Glod Irridite

3. Ends: Closed and Ground

4. Total Coils: 10.000

5. Sugg. Max. Deflection: 0.600 (in)6. Sugg. Max. Load: 2.300 (lbs)

7. All Drawing Dimensions are in Inches [mm]