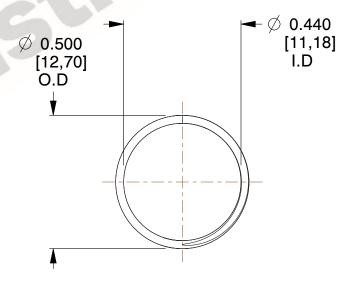

## **NOTES:**

Material : Hard Drawn
 Finish : Glod Irridite

3. Ends: Closed and Ground

4. Total Coils: 10.000

5. Sugg. Max. Deflection: 0.600 (in)6. Sugg. Max. Load: 2.300 (lbs)

7. All Drawing Dimensions are in Inches [mm]