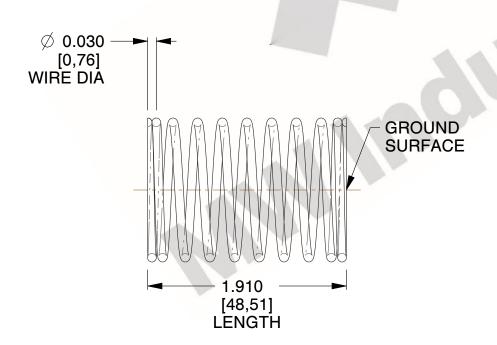

## **NOTES:**

1. Material: Spring Steel 2. Finish: Glod Irridite

3. Ends: Closed and Ground

4. Total Coils: 10.000

5. Sugg. Max. Deflection: 0.430 (in) 6. Sugg. Max. Load : 2.300 (lbs)

7. All Drawing Dimensions are in Inches [mm]