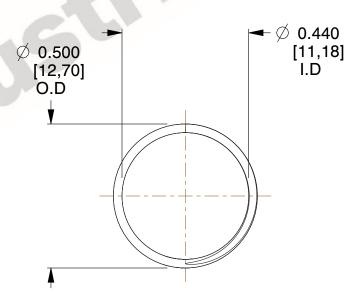

## **NOTES:**

1. Material: Spring Steel 2. Finish: Glod Irridite

3. Ends: Closed and Ground

4. Total Coils: 10.000

5. Sugg. Max. Deflection: 0.430 (in) 6. Sugg. Max. Load : 2.300 (lbs)

7. All Drawing Dimensions are in Inches [mm]