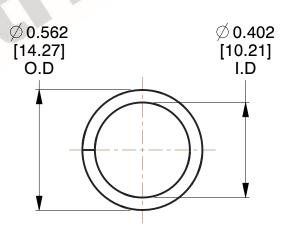

## NOTES:

1. Material : Stainless Steel (302) 2. Sugg Max. Load : 11.000 (lbs)

3. All Drawing Dimensions are in Inches [mm]

| <b>MW Industries</b> |              |  |  |
|----------------------|--------------|--|--|
| www.mwcomponents.com | 800.237.5225 |  |  |