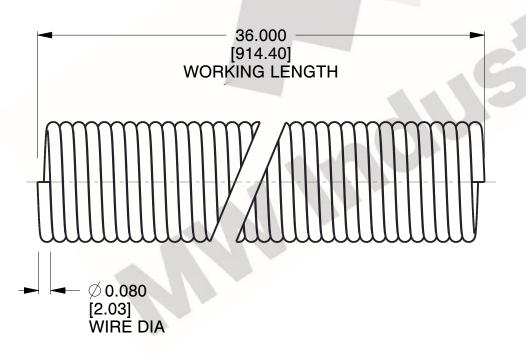

## NOTES:

1. Material : Stainless Steel (302) 2. Sugg Max. Load : 11.000 (lbs)

3. All Drawing Dimensions are in Inches [mm]

| <b>MW Industries</b> |              |  |  |
|----------------------|--------------|--|--|
| www.mwcomponents.com | 800.237.5225 |  |  |