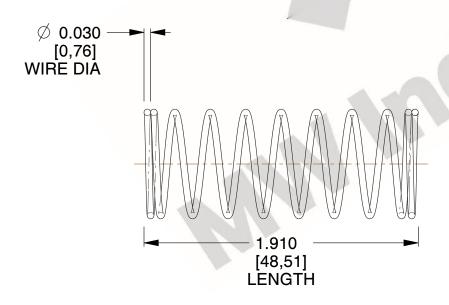

## **NOTES:**

1. Material : Spring Steel 2. Finish : Glod Irridite

3. Ends: Closed

4. Total Coils: 10.000

5. Sugg. Max. Deflection: 0.540 (in)6. Sugg. Max. Load: 2.300 (lbs)

7. All Drawing Dimensions are in Inches [mm]