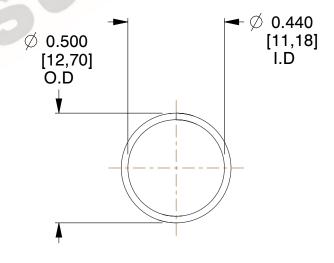

## **NOTES:**

1. Material : Spring Steel 2. Finish : Glod Irridite

3. Ends: Closed

4. Total Coils: 10.000

5. Sugg. Max. Deflection: 0.540 (in)6. Sugg. Max. Load: 2.300 (lbs)

7. All Drawing Dimensions are in Inches [mm]