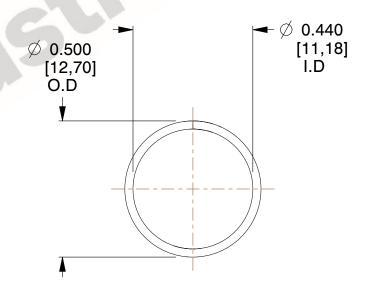

## **NOTES:**

Material : Music Wire
Finish : Glod Irridite

3. Ends: Closed

4. Total Coils: 10.000

Sugg. Max. Deflection: 0.710 (in)
Sugg. Max. Load: 2.300 (lbs)

7. All Drawing Dimensions are in Inches [mm]