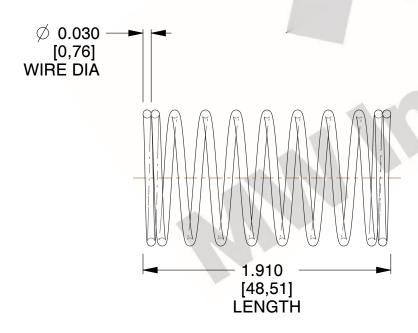

## **NOTES:**

Material : Music Wire
Finish : Glod Irridite

3. Ends: Closed

4. Total Coils: 10.000

Sugg. Max. Deflection: 0.710 (in)
Sugg. Max. Load: 2.300 (lbs)

7. All Drawing Dimensions are in Inches [mm]