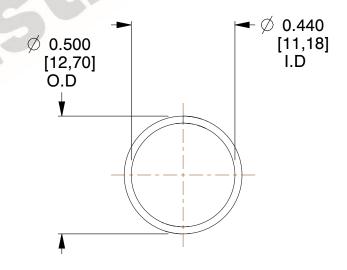

## **NOTES:**

1. Material: Stainless Steel

2. Finish: Glod Irridite

3. Ends: Closed

4. Total Coils: 10.000

5. Sugg. Max. Deflection: 0.930 (in)6. Sugg. Max. Load: 2.300 (lbs)

7. All Drawing Dimensions are in Inches [mm]