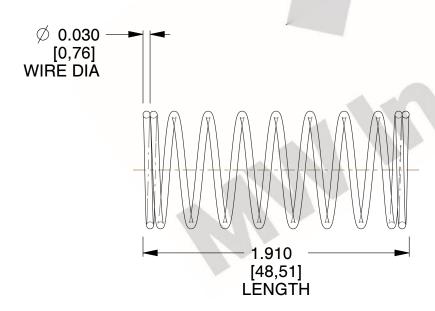

## **NOTES:**

1. Material: Stainless Steel

2. Finish: Glod Irridite

3. Ends: Closed

4. Total Coils: 10.000

5. Sugg. Max. Deflection: 0.930 (in)6. Sugg. Max. Load: 2.300 (lbs)

7. All Drawing Dimensions are in Inches [mm]