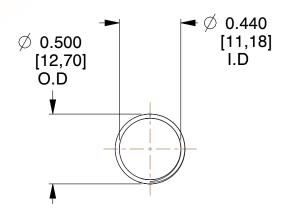

## **NOTES:**

1. Material: Spring Steel

2. Finish: Glod Irridite

3. Ends: Closed and Ground

4. Total Coils: 10.000

5. Sugg. Max. Deflection: 0.240 (in) 6. Sugg. Max. Load: 2.300 (lbs)

7. All Drawing Dimensions are in Inches [mm]