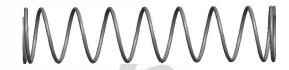

## **NOTES:**

1. Material: Spring Steel

2. Finish: Glod Irridite

3. Ends: Closed and Ground

4. Total Coils: 10.000

5. Sugg. Max. Deflection: 0.240 (in) 6. Sugg. Max. Load: 2.300 (lbs)

7. All Drawing Dimensions are in Inches [mm]