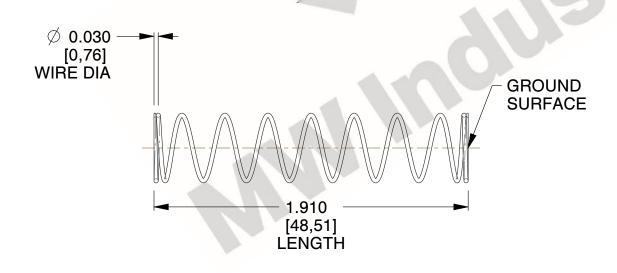

## **NOTES:**

1. Material: Spring Steel

2. Finish: Glod Irridite

3. Ends: Closed and Ground

4. Total Coils: 10.000

5. Sugg. Max. Deflection: 0.240 (in) 6. Sugg. Max. Load: 2.300 (lbs)

7. All Drawing Dimensions are in Inches [mm]