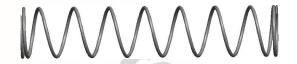

## **NOTES:**

1. Material: Spring Steel

2. Finish: Glod Irridite

3. Ends: Closed and Ground

4. Total Coils: 10.000

5. Sugg. Max. Deflection: 0.510 (in) 6. Sugg. Max. Load: 2.300 (lbs)

7. All Drawing Dimensions are in Inches [mm]