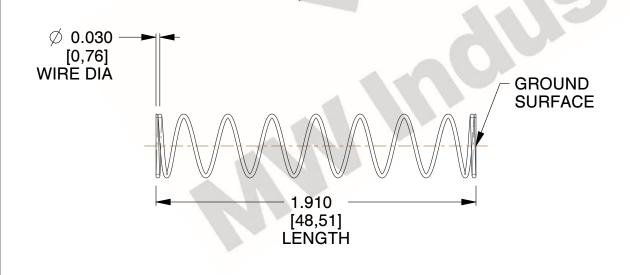

## **NOTES:**

1. Material: Spring Steel

2. Finish: Glod Irridite

3. Ends: Closed and Ground

4. Total Coils: 10.000

5. Sugg. Max. Deflection: 0.510 (in) 6. Sugg. Max. Load: 2.300 (lbs)

7. All Drawing Dimensions are in Inches [mm]