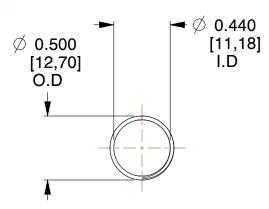

## **NOTES:**

1. Material: Spring Steel

2. Finish: Glod Irridite

3. Ends: Closed and Ground

4. Total Coils: 10.000

5. Sugg. Max. Deflection: 0.510 (in) 6. Sugg. Max. Load: 2.300 (lbs)

7. All Drawing Dimensions are in Inches [mm]