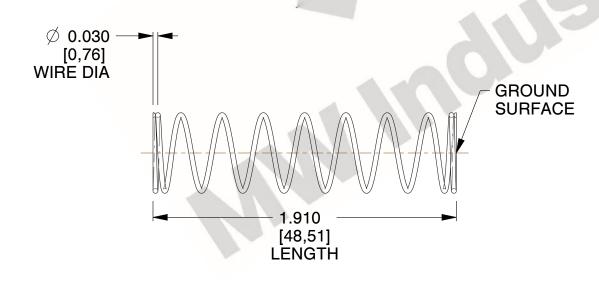

## **NOTES:**

1. Material : Spring Steel 2. Finish : Glod Irridite

3. Ends: Closed and Ground

4. Total Coils: 10.000

Sugg. Max. Deflection: 0.410 (in)
 Sugg. Max. Load: 2.300 (lbs)

7. All Drawing Dimensions are in Inches [mm]

1.681

SCALE

11772

COMPONENT

COMPRESSION SPRINGS

UNIT
INCH [mm]
SHEET

1 of 1

**SPRINGS** 