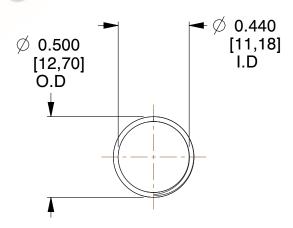

## **NOTES:**

1. Material : Spring Steel 2. Finish : Glod Irridite

3. Ends: Closed and Ground

4. Total Coils: 10.000

Sugg. Max. Deflection: 0.410 (in)
 Sugg. Max. Load: 2.300 (lbs)

7. All Drawing Dimensions are in Inches [mm]

1.681

SCALE

11772

COMPONENT

COMPRESSION SPRINGS

UNIT
INCH [mm]
SHEET

1 of 1

**SPRINGS** 