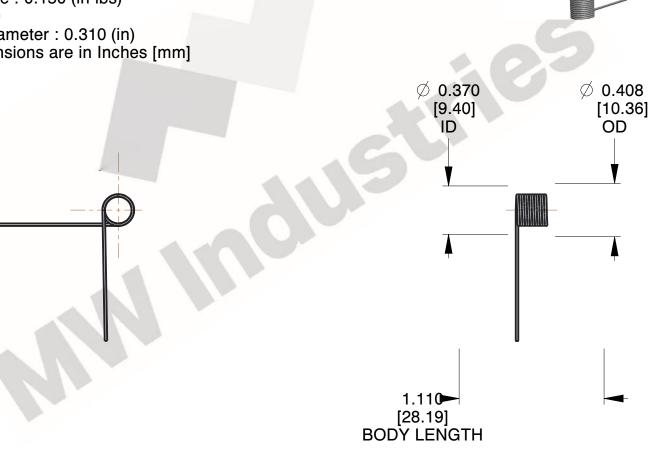

## **NOTES:**

1. Material: Stainless Steel

2. Finish: Zinc - Z

3. Sugg. Max. Deflection: 1891.000 Deg 4. Sugg. Max. Torque: 0.150 (in-lbs)

5. Total Coils: 6.500

6. Sugg. Mandrel Diameter: 0.310 (in)

7. All Drawing Dimensions are in Inches [mm]