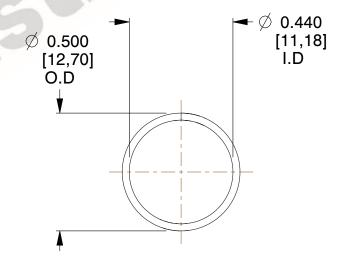

## **NOTES:**

1. Material: Stainless Steel

2. Finish: Glod Irridite

3. Ends: Closed

4. Total Coils: 10.000

Sugg. Max. Deflection: 0.370 (in)
Sugg. Max. Load: 2.300 (lbs)

7. All Drawing Dimensions are in Inches [mm]