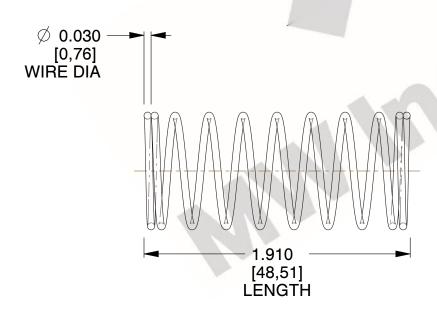

## **NOTES:**

1. Material: Stainless Steel

2. Finish: Glod Irridite

3. Ends: Closed

4. Total Coils: 10.000

Sugg. Max. Deflection: 0.370 (in)
Sugg. Max. Load: 2.300 (lbs)

7. All Drawing Dimensions are in Inches [mm]