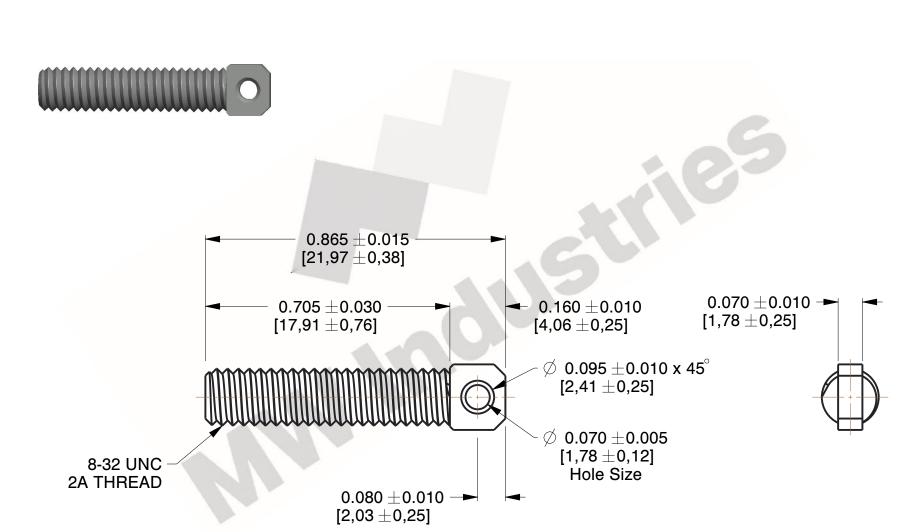

## **NOTES:**

1. Material: C 1022 Steel 2. Finish: Black Oxide

3. All Drawing Dimensions are in Inches [mm]

800.237.5225

This file and any associated information and specifications are provided for reference and evaluation purposes only, and is subject to change without notice. MW Industries makes no representations, warranties or guarantees as to the appropriateness, accuracy, completeness, or suitability for any purpose, of the file, information or specifications. You are solely responsible for the use of the file, information or specifications.

SCALE 3.613 COMPONENT

SPRING ANCHORS

**CSA-60** 

UNIT INCH [mm]

**SPRING ANCHORS** 

SHEET 1 of 1