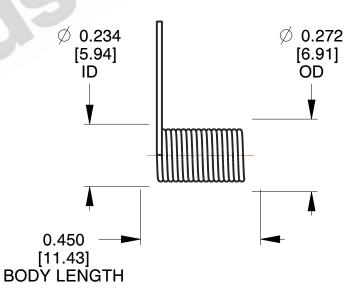

1. Material: Spring Steel

2. Finish: Zinc - Z

3. Sugg. Max. Deflection: 1891.000 Deg 4. Sugg. Max. Torque: 0.150 (in-lbs)

5. Total Coils: 11.000

6. Sugg. Mandrel Diameter: 0.190 (in)

7. All Drawing Dimensions are in Inches [mm]