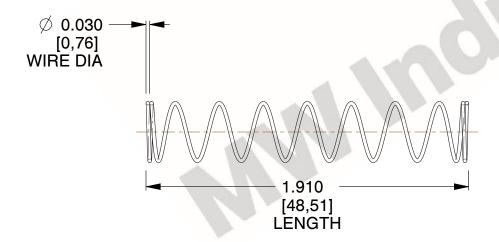

## **NOTES:**

1. Material: Stainless Steel

2. Finish: Glod Irridite

3. Ends: Closed

4. Total Coils: 10.000

Sugg. Max. Deflection: 1.800 (in)
 Sugg. Max. Load: 2.300 (lbs)

7. All Drawing Dimensions are in Inches [mm]

1.278

SCALE

COM

11772

COMPONENT

COMPRESSION SPRINGS

UNIT
INCH [mm]
SHEET

1 of 1