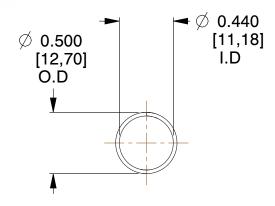

## **NOTES:**

1. Material: Stainless Steel

2. Finish: Glod Irridite

3. Ends: Closed

4. Total Coils: 10.000

Sugg. Max. Deflection: 1.800 (in)
 Sugg. Max. Load: 2.300 (lbs)

7. All Drawing Dimensions are in Inches [mm]

1.278

SCALE

COM

11772

COMPONENT

COMPRESSION SPRINGS

UNIT
INCH [mm]
SHEET

1 of 1