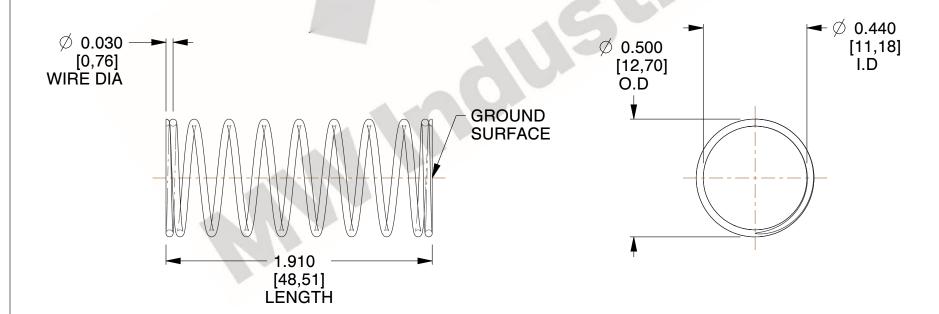

## **NOTES:**

1. Material : Stainless Steel

2. Finish : Glod Irridite3. Ends : Closed and Ground

4. Total Coils: 10.000

Sugg. Max. Deflection: 0.590 (in)
 Sugg. Max. Load: 2.300 (lbs)

7. All Drawing Dimensions are in Inches [mm]