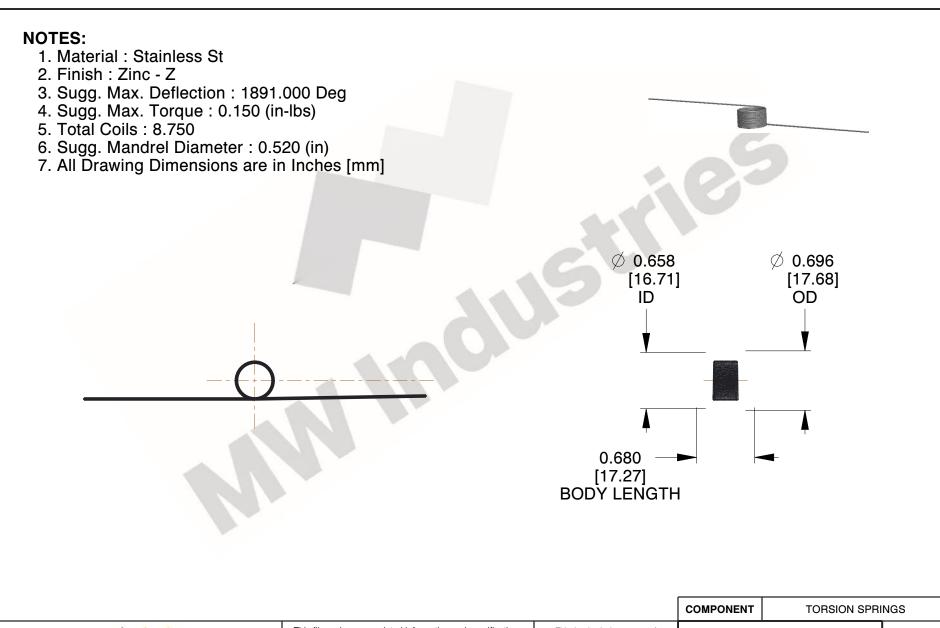

800.237.5225

This file and any associated information and specifications are provided for reference and evaluation purposes only, and is subject to change without notice. MW Industries makes no representations, warranties or guarantees as to the appropriateness, accuracy, completeness, or suitability for any purpose, of the file, information or specifications. You are solely responsible for the use of the file, information or specifications.

This drawing is the property of MW Industries. It contains confidential, proprietary information that is MW Industries property. Do not disclose to or duplicate for others except as authorized by MW Industries.

SCALE

0.890

TO-1114

**TORSION SPRINGS** 

UNIT

INCH [mm]

SHEET 1 of 1