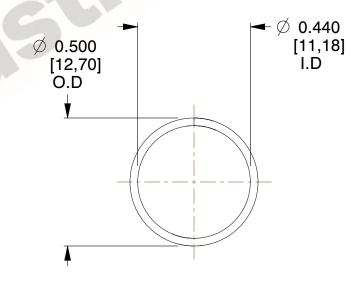

## **NOTES:**

1. Material : Spring Steel 2. Finish : Glod Irridite

3. Ends: Closed

4. Total Coils: 10.000

5. Sugg. Max. Deflection : 0.610 (in)6. Sugg. Max. Load : 2.300 (lbs)

7. All Drawing Dimensions are in Inches [mm]