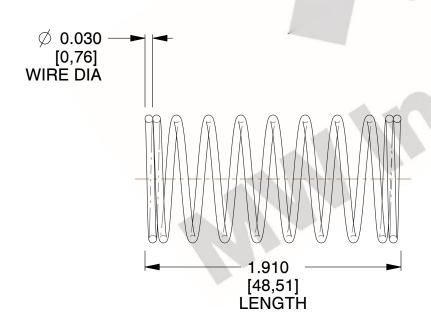

## **NOTES:**

1. Material : Spring Steel 2. Finish : Glod Irridite

3. Ends: Closed

4. Total Coils: 10.000

5. Sugg. Max. Deflection : 0.610 (in)6. Sugg. Max. Load : 2.300 (lbs)

7. All Drawing Dimensions are in Inches [mm]