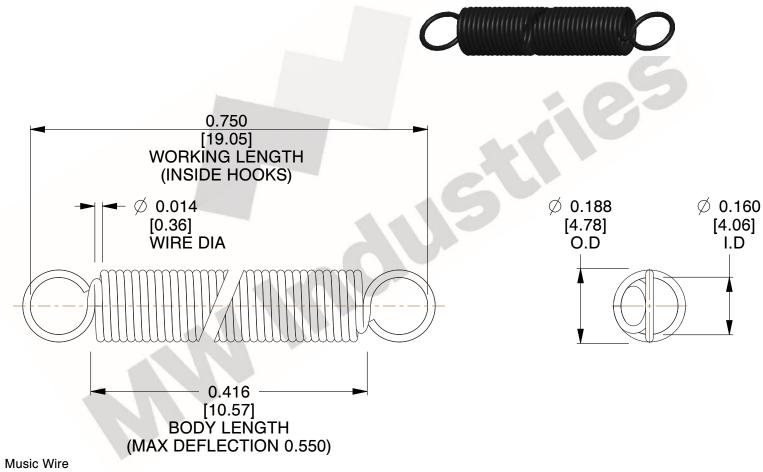

NOTES:

1. Material: Music Wire

2. Finish:

3. Sugg Max. Load: 0.550 (lbs) 4. Sugg Max. Deflection: 0.550 (in)

5. All Drawing Dimensions are in Inches [mm]

6. Coil Coun

This file and any associated information and specifications are provided for reference and evaluation purposes only, and is subject to change without notice. MW Industries makes no representations, warranties or guarantees as to the appropriateness, accuracy, completeness, or suitability for any purpose, of the file, information or specifications. You are solely responsible for the use of the file, information or specifications.

> SCALE 3.000

| COMPONENT    | SPRINGS |           |
|--------------|---------|-----------|
| ZZ3-11       |         | UNIT      |
|              |         | INCH [mm] |
|              | PRINGS  | SHEET     |
| EXTENSION SP |         | 1 of 1    |