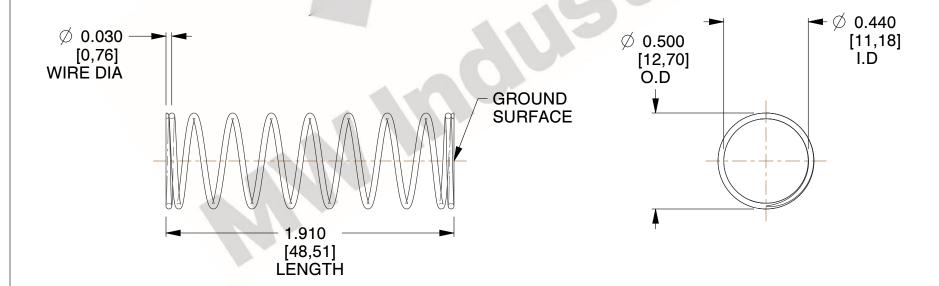

## **NOTES:**

1. Material : Music Wire 2. Finish : Glod Irridite

3. Ends: Closed and Ground

4. Total Coils: 10.000

Sugg. Max. Deflection: 0.750 (in)
 Sugg. Max. Load: 2.300 (lbs)

7. All Drawing Dimensions are in Inches [mm]

2.000

SCALE

11772

COMPONENT

COMPRESSION SPRINGS

UNIT
INCH [mm]
SHEET

1 of 1

**SPRINGS**