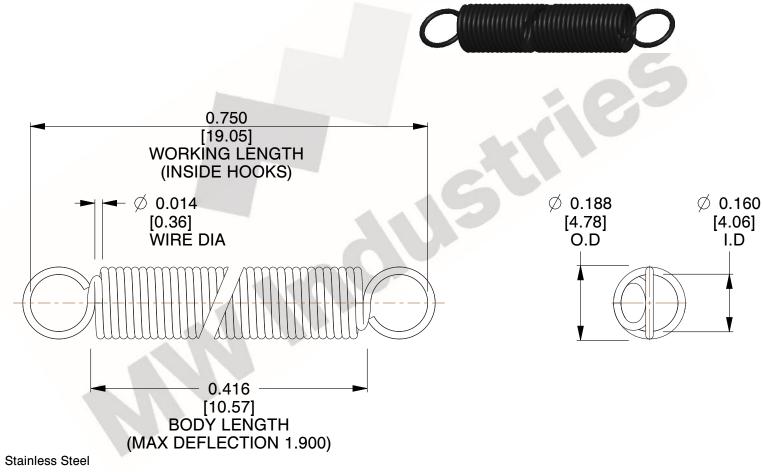

NOTES:

1. Material: Stainless Steel

2. Finish:

3. Sugg Max. Load: 0.550 (lbs) 4. Sugg Max. Deflection: 1.900 (in)

5. All Drawing Dimensions are in Inches [mm]

6. Coil C

www.mwcomponents.com

This file and any associated information and specifications are provided for reference and evaluation purposes only, and is subject to change without notice. MW Industries makes no representations, warranties or guarantees as to the appropriateness, accuracy, completeness, or suitability for any purpose, of the file, information or specifications. You are solely responsible for the use of the file, information or specifications.

3.000

SCALE

**EXTENSION SPRINGS** 

COMPONENT **SPRINGS** UNIT **ZZ3-11** INCH [mm] SHEET 1 of 1

800.237.5225