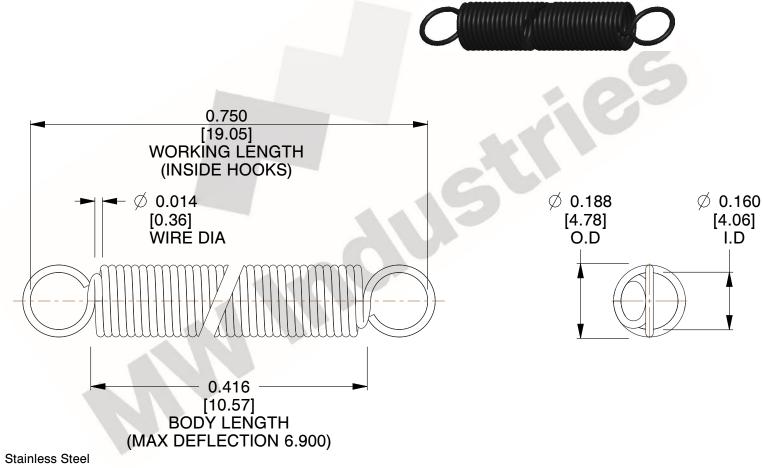

NOTES:

1. Material: Stainless Steel

2. Finish:

3. Sugg Max. Load: 0.550 (lbs) 4. Sugg Max. Deflection: 6.900 (in)

5. All Drawing Dimensions are in Inches [mm]

6. Coil

This file and any associated information and specifications are provided for reference and evaluation purposes only, and is subject to change without notice. MW Industries makes no representations, warranties or guarantees as to the appropriateness, accuracy, completeness, or suitability for any purpose, of the file, information or specifications. You are solely responsible for the use of the file, information or specifications.

SCALE 3.000

COMPONENT **SPRINGS** UNIT **ZZ3-11** INCH [mm] SHEET **EXTENSION SPRINGS** 1 of 1