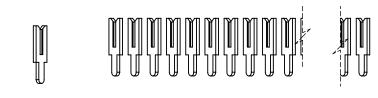

## CONTACT 100-290-253

.100 CONTACT SPACING TOTAL NUMBER OF CONTACTS = 60

NOTE: CONTACTS ARE HELD IN A CARRIER FOR EASE OF ASSEMBLY

THIS SERIES FULLY CONFORMS TO THE EUROPEAN UNION DIRECTIVES 2011/65/EU FOR RoHS COMPLIANCY.

| 106 SERIES - 45 DEGREE CONTACT PATTERN |                            |                                                                                                                                             | ACAD REFERENCE NO.: 106 Assembly  |                      |       |
|----------------------------------------|----------------------------|---------------------------------------------------------------------------------------------------------------------------------------------|-----------------------------------|----------------------|-------|
|                                        |                            |                                                                                                                                             | DRAWN: C.B                        | DATE: April 16, 2020 |       |
|                                        |                            |                                                                                                                                             | CHECKED:                          | DATE:                |       |
|                                        | EDAC INC                   | THESE DRAWINGS AND SPECIFICATIONS<br>ARE THE PROPERTY OF EDAC INC.,AND<br>SHALL NOT BE REPRODUCED,OR COPIED<br>OR USED AS THE BASIS FOR THE | SCALE: 2:1                        | SHEET 1 OF           | 1     |
|                                        | TORONTO, ONTARIO<br>CANADA |                                                                                                                                             | DRAWING NUMBER: 106 Assembly ISSU |                      | ISSUE |
| YOUR CONNECTION TO QUALITY & SERVICE   |                            | MANUFACTURE OR SALE OF APPARATUS<br>WITHOUT WRITTEN PERMISSION.                                                                             | PART NUMBER: 106-060-             | 253-100              | 1     |