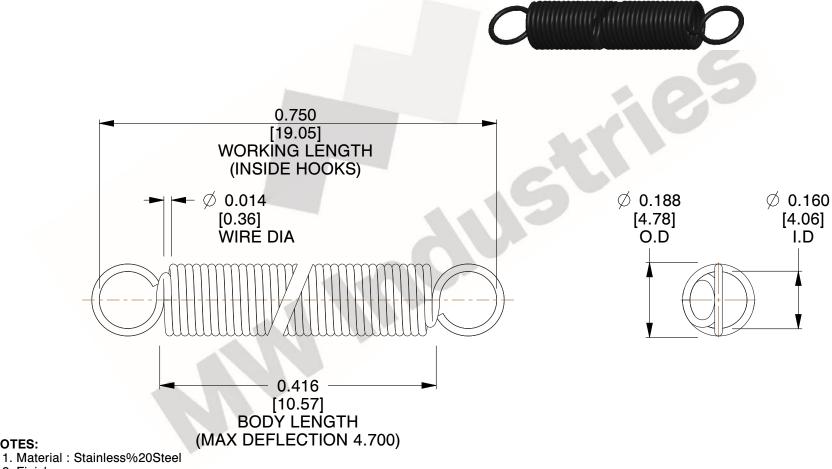

2. Finish: 3. Sugg Max. Load: 0.550 (lbs)

4. Sugg Max. Deflection: 4.700 (in)

5. All Drawing Dimensions are in Inches [mm]

6. Coil%

NOTES:

are provided for reference and evaluation purposes only, and is subject to change without notice. MW Industries makes no representations, warranties or guarantees as to the appropriateness, accuracy, completeness, or suitability for any purpose, of the file, information or specifications. You are solely responsible for the use of the file, information or specifications.