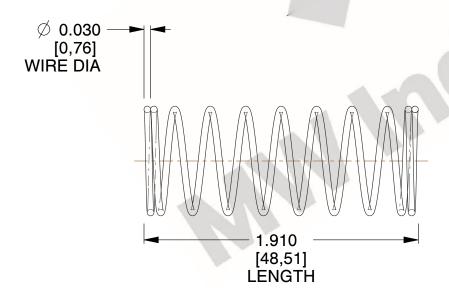

## **NOTES:**

1. Material: Stainless Steel

2. Finish: Glod Irridite

3. Ends: Closed

4. Total Coils: 10.000

Sugg. Max. Deflection: 0.490 (in)
 Sugg. Max. Load: 2.300 (lbs)

7. All Drawing Dimensions are in Inches [mm]