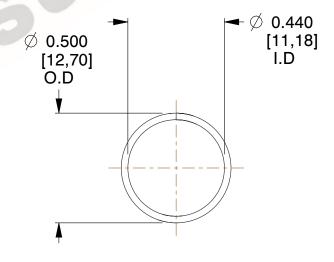

## **NOTES:**

1. Material: Stainless Steel

2. Finish: Glod Irridite

3. Ends: Closed

4. Total Coils: 10.000

Sugg. Max. Deflection: 0.490 (in)
 Sugg. Max. Load: 2.300 (lbs)

7. All Drawing Dimensions are in Inches [mm]