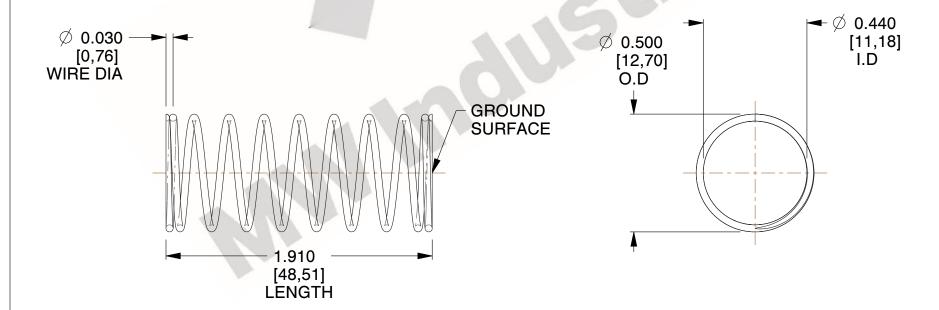

## **NOTES:**

1. Material : Stainless Steel

2. Finish : Glod Irridite3. Ends : Closed and Ground

4. Total Coils: 10.000

Sugg. Max. Deflection: 0.370 (in)
 Sugg. Max. Load: 2.300 (lbs)

7. All Drawing Dimensions are in Inches [mm]