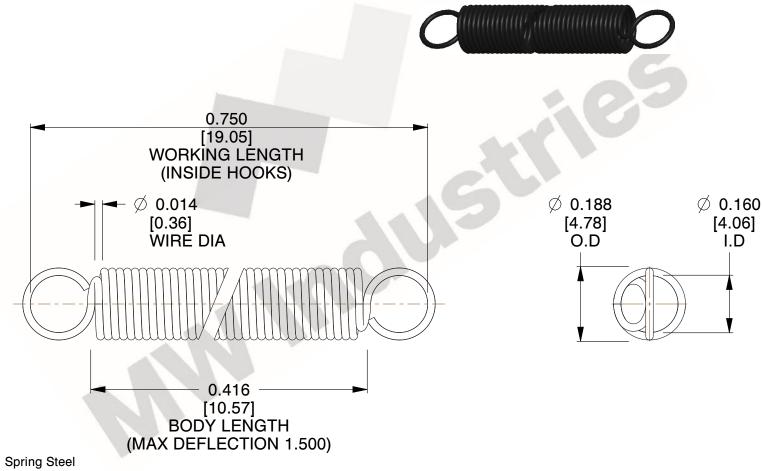

NOTES:

1. Material : Spring Steel

2. Finish:

3. Sugg Max. Load: 0.550 (lbs) 4. Sugg Max. Deflection: 1.500 (in)

5. All Drawing Dimensions are in Inches [mm]

6. Coil Count

This file and any associated information and specifications are provided for reference and evaluation purposes only, and is subject to change without notice. MW Industries makes no representations, warranties or guarantees as to the appropriateness, accuracy, completeness, or suitability for any purpose, of the file, information or specifications. You are solely responsible for the use of the file, information or specifications.

SCALE 3.000

**COMPONENT SPRINGS** UNIT **ZZ3-11** INCH [mm] SHEET **EXTENSION SPRINGS** 1 of 1